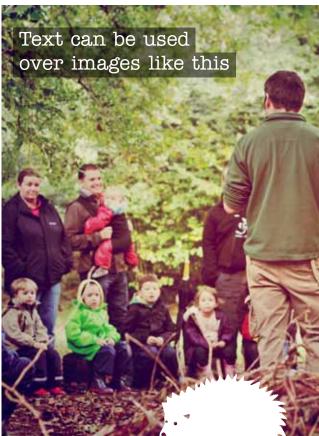

### Example Imagery

Example imagery and illustration in use. Photography can be shot or processed in lomo style. Illustrations can be used to compliment photography They can be used stand-alone or layed-over an area of 'dead space' in the photograph