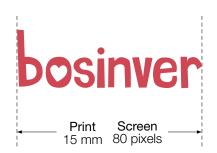

#### Minimum Size

When used at small scales the text should always remain legible.