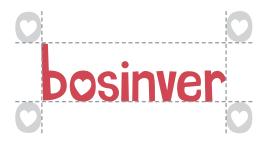

#### Isolation Area

The logo should always be surrounded by a minimum area of space. Maximise the space around the logo where possible.