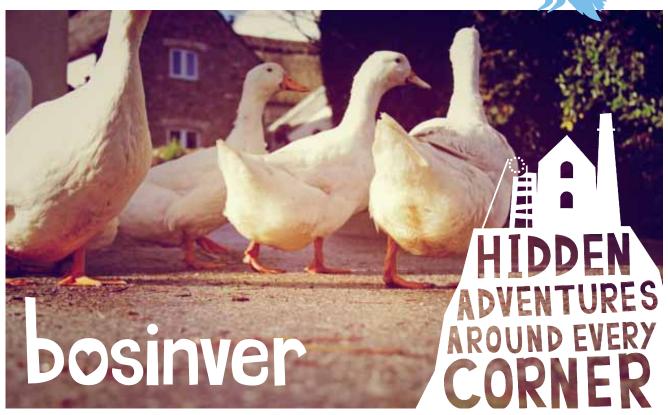

### Example Imagery

Example imagery and illustration in use. Photography can be shot or processed in lomo style. Illustrations can be used to compliment photography They can be used stand-alone or layed-over an area of 'dead space' in the photograph